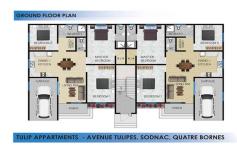

## **TULIP APPARTMENTS - AVENUE TULIPES, SODNAC, QUATRE BORNES**

TULIP APPARTMENTS - AVENUE TULIPES, SODNAC, QUATRE BORNES

TULIP APPARTMENTS - AVENUE TULIPES, SODNAC, QUATRE BORNES

3 bedroom apartments strategically located at Avenue Tulipes, Sodnac. Walking distance to the main road Quatre Bornes, St Jean highway near Shoprite, St Jean Church, Bakery, Shops in St Jean - Quatre Bornes, Shoprite Hypermarket, bus-stop, all facilities around. 6 Apartments available - 2 on ground floor including garage (1319 sq ft, Rs 4,600,000 each), 2 on first floor (1490 sq ft, Rs 5,200,000 each), 2 on second floor including penthouse (2500 sq ft,Rs 6,200,000 each). Note: Buyers will be exempted from registration fees of 5 % payable to Government of Mauritius. Second floor Apartments including penthouses are accessible to foreigners.