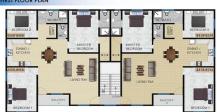

## **TULIP APPARTMENTS - AVENUE TULIPES, SODNAC, QUATRE BORNES**

TULIP APPARTMENTS - AVENUE TULIPES, SODNAC, QUATRE BORNES

TULIP APPARTMENTS - AVENUE TULIPES, SODNAC, QUATRE BORNES

3 bedroom apartments strategically located at Avenue Tulipes, Sodnac. Walking distance to the main road Quatre Bornes, St Jean highway near Shoprite, St Jean Church, Bakery, Shops in St Jean - Quatre Bornes, Shoprite Hypermarket, bus-stop, all facilities around. 6 Apartments available - 2 on ground floor including garage (1319 sq ft, Rs 4,600,000 each), 2 on first floor (1490 sq ft, Rs 5,200,000 each), 2 on second floor including penthouse (2500 sq ft,Rs 6,200,000 each). Note: Buyers will be exempted from registration fees of 5 % payable to Government of Mauritius. Second floor Apartments including penthouses are accessible to foreigners.