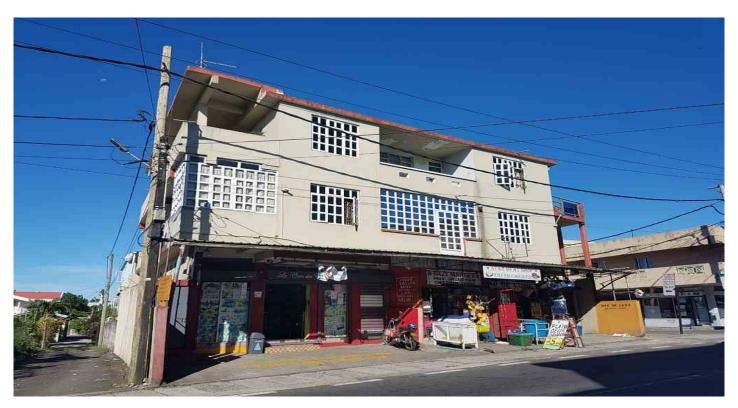

## Building

Prime commercial space along Royal Road Mesnil, on the left side of the road while going towards Curepipe. Big commercial building including 3 shops on the Ground Floor, 4 bed rooms flat on the first floor, 4 bedrooms flat on the second floor all set on 5.5 perches of prime land. On sale to allow the younger generation to take over operations, modernise the space and do good business in this strategic location in the upper Plaines Wilhems. Opportunity not to be missed.