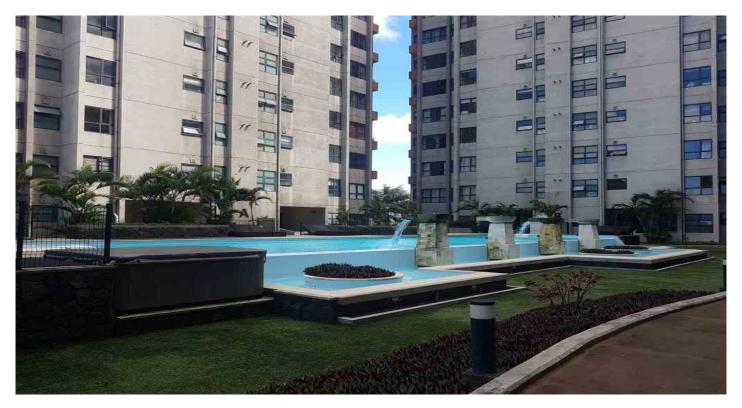

## Appartement /Duplex for sale

FULLY FURNISHED AND EQUIPPED LUXURIOUS APPARTMENT IN SODNAC (Near Jumbo Phoenix) LE MERITT GENESIS. (9th floor overlooking Ebene) Located in the heart of Mauritius , 300 degree panoramic view on Ebene and nice mountain views. Near Jumbo Phoenix . 9th Floor , two lifts , two private covered parkings and many visitors parking. 24 hours Security, professional syndic services . Camera surveyance all around. Mini Golf, health track, Gym, Mini Olympic Swimming Pool( 25 meters) , Big open Jaccuzzi , Kids play pool. Surrounded by All city amenities, School , Universities , shopping Malls ( Jumbo, Trianon , Bagatelle) , Modern and regular Transport systems , Ebene and highways . Interior tastefully designed , fully furnished and equipped with BRAND NEW high tech equipments , remote controlled curtain system , TV 55" 4k, 2 in 1 washing machine, Aircon , kitchen equipments . ( BRAND NEW / UNUSED and under guarantee) , modern interior lighting system. Interior fully brand new. Three bedrooms with one ma