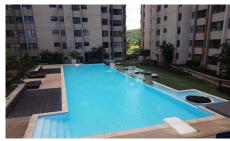

## Appartement /Duplex for sale

FULLY FURNISHED AND EQUIPPED LUXURIOUS APPARTMENT IN SODNAC (Near Jumbo Phoenix) LE MERITT GENESIS. (9th floor overlooking Ebene) Located in the heart of Mauritius , 300 degree panoramic view on Ebene and nice mountain views. Near Jumbo Phoenix . 9th Floor , two lifts , two private covered parkings and many visitors parking. 24 hours Security, professional syndic services . Camera surveyance all around. Mini Golf, health track, Gym, Mini Olympic Swimming Pool( 25 meters) , Big open Jaccuzzi , Kids play pool. Surrounded by All city amenities, School , Universities , shopping Malls ( Jumbo, Trianon , Bagatelle) , Modern and regular Transport systems , Ebene and highways . Interior tastefully designed , fully furnished and equipped with BRAND NEW high tech equipments , remote controlled curtain system , TV 55" 4k, 2 in 1 washing machine, Aircon , kitchen equipments . ( BRAND NEW / UNUSED and under guarantee) , modern interior lighting system. Interior fully brand new. Three bedrooms with one ma