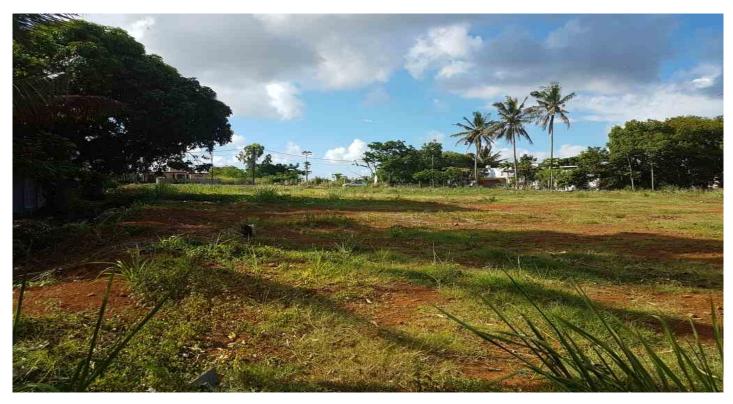

## **Residential Land**

Located on Main Road B 21 ( Mon Loisir Rd ) from Riv du Rempart leading towards Petite Retraite and Central Flacq with plots located directly on the main road with all transport facilities, and ending on the 'reserves de la Rivière' "Rivière Maurel" - a natural landscape with permanent water flow, abundance of greeneries with a beautiful and tropical environment. Beautiful and Natural site , away from the hustle of the city , with view on the greeneries and plantations. Enjoy the tranquility of peace with orchards, trees and sugar plantations nearby, BUT yet close and directly accessible to main road with all facilities within reach. This is a rare opportunity for you to grab your residential plot, make a good investment and plan the future with confidence. Just one kilometer from to MON LOISIR S.E, and 300 meters from church. This Morcellement is within one km from all amenities: State secondary and primary schools, Riverside shopping Mall, bank, shops, commercial centres, market, pharmacy etc. Quick d