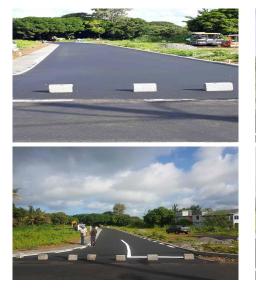

## **Residential Land**

Located on Main Road B 21 ( Mon Loisir Rd ) from Riv du Rempart leading towards Petite Retraite and Central Flacq with plots located directly on the main road with all transport facilities, and ending on the 'reserves de la Rivière' "Rivière Maurel" - a natural landscape with permanent water flow, abundance of greeneries with a beautiful and tropical environment. Beautiful and Natural site , away from the hustle of the city , with view on the greeneries and plantations. Enjoy the tranquility of peace with orchards, trees and sugar plantations nearby, BUT yet close and directly accessible to main road with all facilities within reach. This is a rare opportunity for you to grab your residential plot, make a good investment and plan the future with confidence. Just one kilometer from to MON LOISIR S.E, and 300 meters from church. This Morcellement is within one km from all amenities: State secondary and primary schools, Riverside shopping Mall, bank, shops, commercial centres, market, pharmacy etc. Quick d