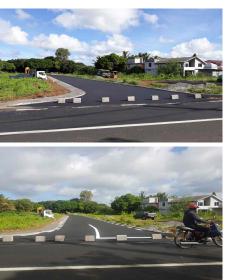

## **Residential Land**

Located on Main Road B 21 ( Mon Loisir Rd ) from Riv du Rempart leading towards Petite Retraite and Central Flacq with plots located directly on the main road with all transport facilities, and ending on the 'reserves de la Rivière' "Rivière Maurel" - a natural landscape with permanent water flow, abundance of greeneries with a beautiful and tropical environment. Beautiful and Natural site , away from the hustle of the city , with view on the greeneries and plantations. Enjoy the tranquility of peace with orchards, trees and sugar plantations nearby, BUT yet close and directly accessible to main road with all facilities within reach. This is a rare opportunity for you to grab your residential plot, make a good investment and plan the future with confidence. Just one kilometer from to MON LOISIR S.E, and 300 meters from church. This Morcellement is within one km from all amenities: State secondary and primary schools, Riverside shopping Mall, bank, shops, commercial centres, market, pharmacy etc. Quick d