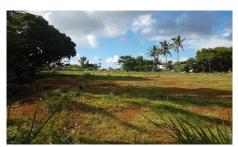

## **Residential Land**

Located on Main Road B 21 ( Mon Loisir Rd ) from Riv du Rempart leading towards Petite Retraite and Central Flacq with plots located directly on the main road with all transport facilities, and ending on the 'reserves de la Rivière' "Rivière Maurel" - a natural landscape with permanent water flow, abundance of greeneries with a beautiful and tropical environment. Beautiful and Natural site , away from the hustle of the city , with view on the greeneries and plantations. Enjoy the tranquility of peace with orchards, trees and sugar plantations nearby, BUT yet close and directly accessible to main road with all facilities within reach. This is a rare opportunity for you to grab your residential plot, make a good investment and plan the future with confidence. Just one kilometer from to MON LOISIR S.E, and 300 meters from church. This Morcellement is within one km from all amenities: State secondary and primary schools, Riverside shopping Mall, bank, shops, commercial centres, market, pharmacy etc. Quick d