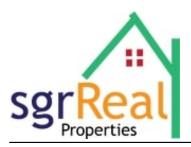

## **Residential Land**

53 perches of Residential land at Union Park - 125 mts from royal road - Union Park Masjid. Provision for common access road 12 feet-wide (6 feet contributory). 75 mts from Union Park Govt school. Tarred road on both sides of the property, direct access to royal road Union Park. Easy access to highway, Rose Belle market and Plaisance shopping village. 1.5 km from Rose Belle hospital and 10 km from Plaisance Airport Price: Rs 200,000 per perche.