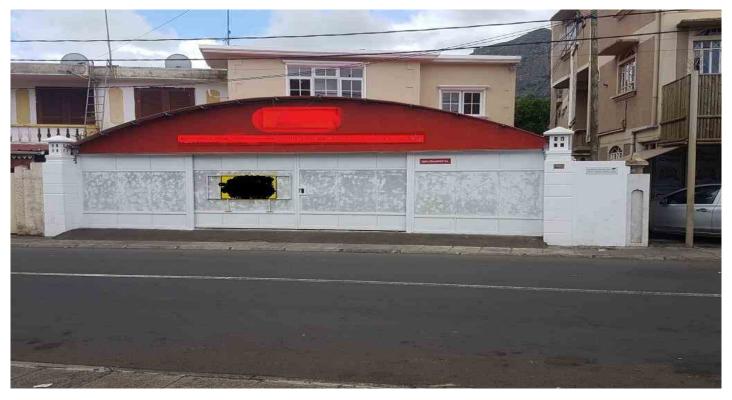

## **Building**

Storeyed building of approx. 3500 sq feet on Main Road La Louise Palma Road on 5 perches near Quinc Gangasing and Cocorico Store. At 200 meters from Avenue La Forges . Ground Floor can be used for both Residential and commercial purposes with big main road frontage and high security sliding gate. First floor with separate entrance is a 3 bedrooms house with modern newly fitted american kitchen, Large living and dining . Parking is covered and highly secured for 2 cars. Location : Highly residential and commercial area on main road . High potential for investment and business. Very close to all facilities , transport , supermarkets, restaurants , shops and other commercial activities.

Type de bien: Building

Region: Plaines-Wilhems

Sous-Region: Palma

Prix: **Rs 7,500,000** 

Reference Annonce: LR00021

Agent a contacter: Dhan Koolwant, mob:59437200