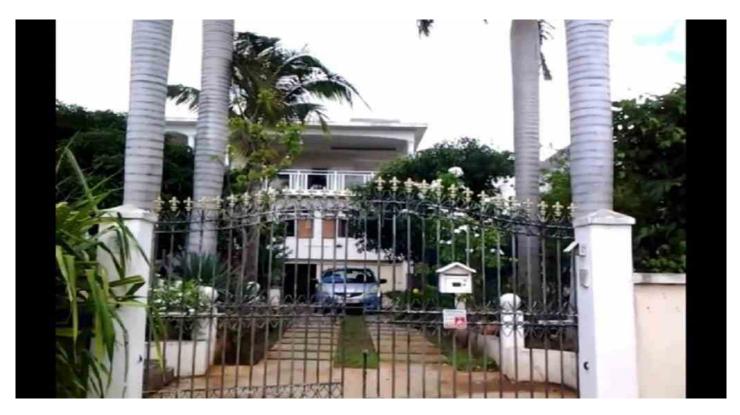

## <u>House</u>

High-class 2 storey house (Ground+2), furnished, big yard/garden, closed double garage. Burglar bars + accordeon, timber/ceramic tiles flooring. Royal Palm trees, variety of fruit trees. Gated and well-secured property. Air-conditioned living room.

Type de bien: House

Region: Black River

Sous-Region: Flic en Flac

Prix: Rs 12,700,000

Reference Annonce: SH00002

Agent a contacter: Dhan Koolwant, mob:59437200