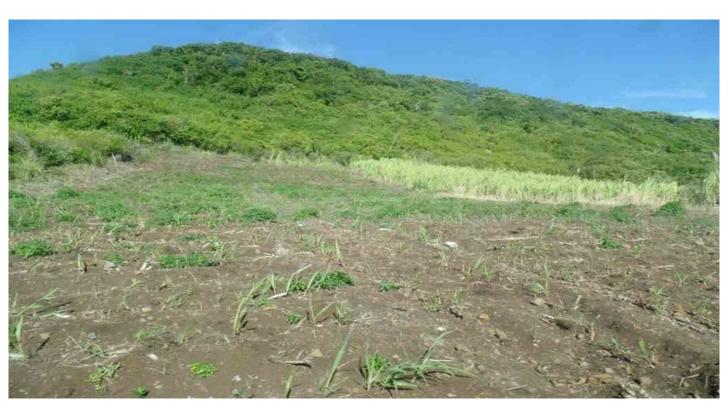

## **Agricultural Lands**

Agricultural land at MilleVale-Hollywood, Bassin, 1 Acre of flat land that goes up to the hillside, 80% flat + Mountain Reserve, electricity 150 m from land, land close to the new road development (Flicen-Flac-Beau Songes-Henrietta-La Marie- Curepipe- La Vigie). 2 plots can be made available. Splendid 270 degree view on the Island from the land. Superb view all around from top of hill - direct access.