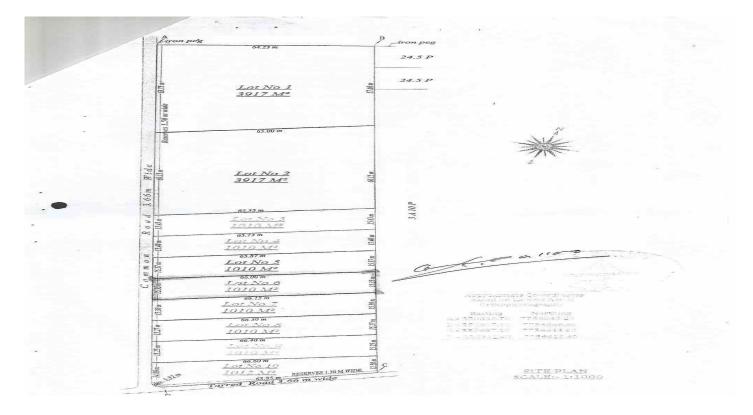

## **Residential Land**

24 perches (Lot 6) of residential land at Carreau Lalliane - Vacoas. Flat land, tarred road, water, electricity and telephone available. Close to Middlesex university and the National Transport Corporation - depot. High demand for properties in this region that has all facilities in the vicinity and easy access to high-way that takes you in all directions in the country. Interesting environment.

## **Caracteristiques**

Land surface area Residential land 24 perche Yes