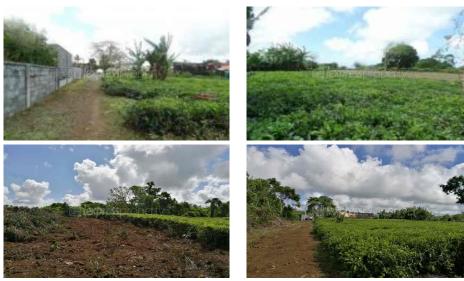

## **Residential Land**

14 Perches of residential land, electricity and water in the vicinity (30 Meters). Cool, silent and peaceful place 100 meters from the main road. Soothing sound of river water flowing in the vicinity - 50 meters from the land. Close to the Government School, Social Centre and Village center. Access road 5.5 meters wide, 100 meters from Bois Cherie main road. Ideal for Residential Development Project. Property already divided into 2 lots and can be futher sub-divided at the time of purchase.