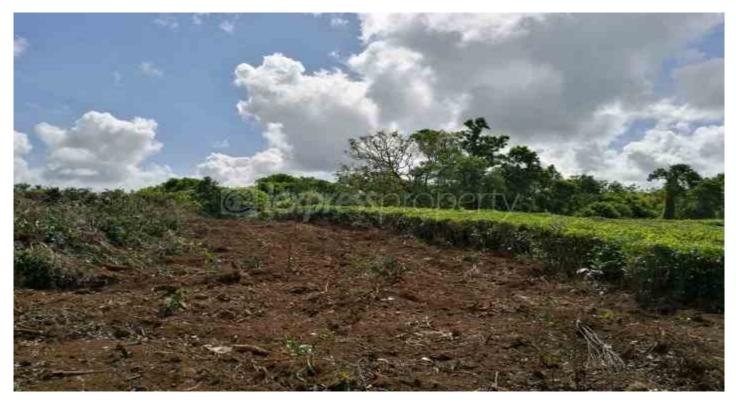

## **Residential Land**

14 Perches of residential land, electricity and water in the vicinity (30 Meters). Cool, silent and peaceful place 100 meters from the main road. Soothing sound of river water flowing in the vicinity - 50 meters from the land. Close to the Government School, Social Centre and Village center. Access road 5.5 meters wide, 100 meters from Bois Cherie main road. Ideal for Residential Development Project. Property already divided into 2 lots and can be futher sub-divided at the time of purchase.